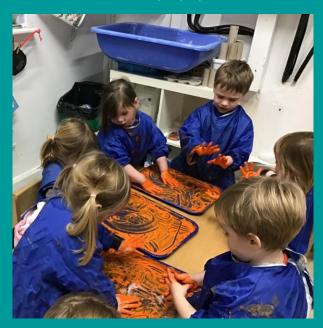

### **Sunflowers**

This term has been another very busy term for the Sunflower children. All of the children joined in with the sponsored bike/trike/buggy ride around the big playground, counting the laps as they went and cheering their friends on.

The children are becoming very engaged with story telling and making up their own characters and story ideas.

The children also learnt about Diwali and joined in with some traditions and activity making.

This term half of the children have been visiting the woods and going on welly walks and the other half of the children have been exploring music with Rosie in a variety of ways inside and out.

1 - Sponsored bike and trike ride

2 - Listening to friends tell stories

3 - Getting snug and looking at books

4 - Learning about Sita and Rama

5 - Making clay Diyas

6 - Exploring and mark making in different colours and textures.

7 - Making Clay animals in the woods

8 - Making clay robots and animals.

9 - On a welly walk the children were able to see into the back of the post van.

10 - The children were captivated by the massive drum.

11 - The children took it upon themselves to make their own exercise routine.