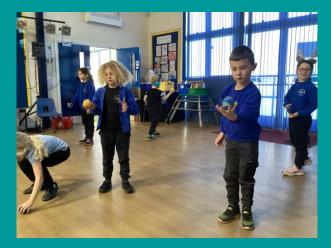

# **Poppy Class**

Poppy class have had such a busy half term. We have been learning all about volcanoes and have made fantastic 3d cross sections.

We have also been very lucky to have Ellie Van der Heijden in each week to inspire us with some amazing STEM activities - a huge thank you from all of Poppy class.

We were very fortunate to have Miss Anderson and Miss George as student teachers in our class and we wish them all the luck in the world as they continue their journey.

Everyone in Poppy class would like to thank Erica's dad for making us the most amazing 3d printed pencil pots - they are fantastic!.

We hope you all have a very Merry Christmas and look forward to seeing you all in the New Year.

**Mrs Kear** 