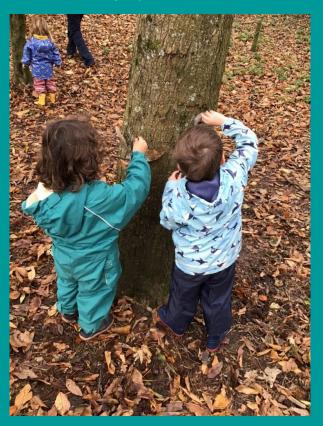

This term half of the children have been visiting the woods and going on welly walks and the other half of the children have been exploring music with Rosie in a variety of ways inside and out.

1 - Sponsored bike and trike ride