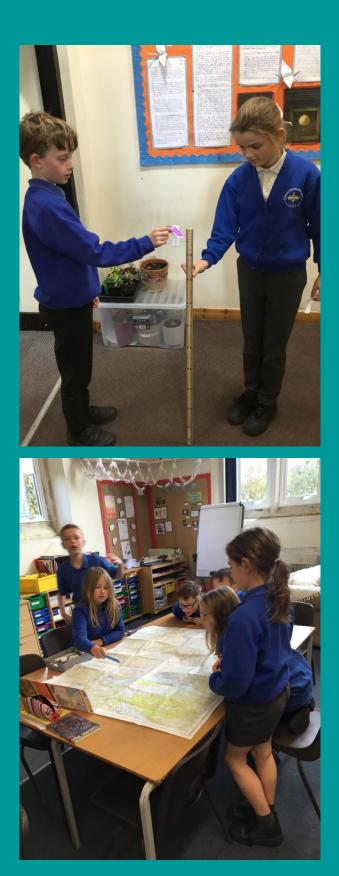

# **Speedwell Class**

Speedwell Class have had a fun term learning about forces and the properties of materials in science. Most recently, we've been looking at sound and investigating how it travels through different materials. They certainly enjoyed sticking their heads in water and seeing if they could still hear! In geography, we've learnt how to use 4 and 6 figure grid references and built up to creating our own treasure map that we can navigate using these.