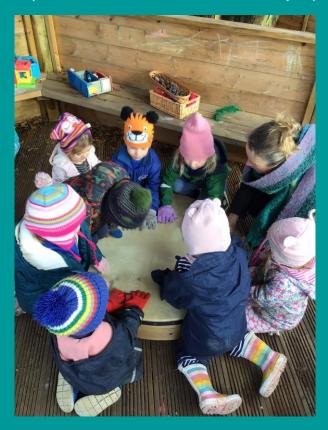

8 - Making clay robots and animals.

9 - On a welly walk the children were able to see into the back of the post van.

10 - The children were captivated by the massive drum.

11 - The children took it upon themselves to make their own exercise routine.