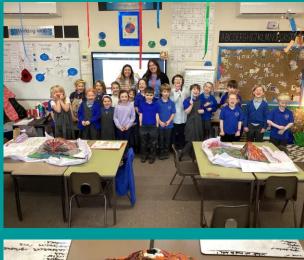

# **Speedwell Class**

Speedwell Class have had a fun term learning about forces and the properties of materials in science. Most recently, we've been looking at sound and investigating how it travels through different materials. They certainly enjoyed sticking their heads in water and seeing if they could still hear! In geography, we've learnt how to use 4 and 6 figure grid references and built up to creating our own treasure map that we can navigate using these.

In English this term we have been looking at 'The Quest' by Aaron Becker. During this we built up to writing our own quest making sure to focus on the vocabulary we use and trying to imagine ourselves in the place of our characters. We also looked at speech and how not to overuse this during our writing.

Speedwell have loved swimming this term and I've been really pleased to see the progress they've all made during the term.

I want to take the time to wish everyone a very Merry Christmas and a Happy New Year. I look forward to seeing you all after the break!

**Mr Ford** 