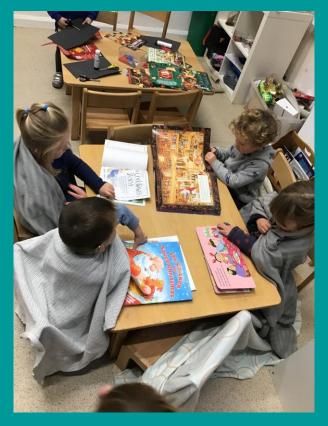

### **Sunflowers**

This term has been another very busy term for the Sunflower children. All of the children joined in with the sponsored bike/trike/buggy ride around the big playground, counting the laps as they went and cheering their friends on.

The children are becoming very engaged with story telling and making up their own characters and story ideas.

The children also learnt about Diwali and joined in with some traditions and activity making.

This term half of the children have been visiting the woods and going on welly walks and the other half of the children have been exploring music with Rosie in a variety of ways inside and out.

1 - Sponsored bike and trike ride

2 - Listening to friends tell stories

3 - Getting snug and looking at books

4 - Learning about Sita and Rama

5 - Making clay Diyas

6 - Exploring and mark making in different colours and textures.

7 - Making Clay animals in the woods