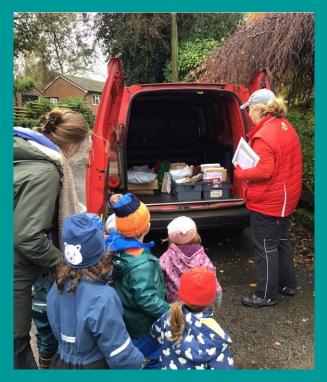

8 - Making clay robots and animals.

9 - On a welly walk the children were able to see into the back of the post van.

10 - The children were captivated by the massive drum.

11 - The children took it upon themselves to make their own exercise routine.