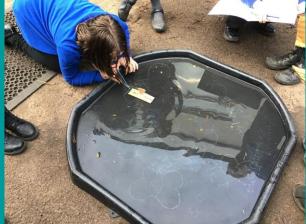

# **Speedwell Class**

Speedwell Class have had a fun term learning about forces and the properties of materials in science. Most recently, we've been looking at sound and investigating how it travels through different materials. They certainly enjoyed sticking their heads in water and seeing if they could still hear! In geography, we've learnt how to use 4 and 6 figure grid references and built up to creating our own treasure map that we can navigate using these.