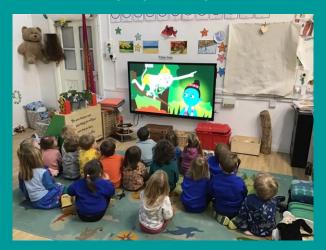

### **Sunflowers**

This term has been another very busy term for the Sunflower children. All of the children joined in with the sponsored bike/trike/buggy ride around the big playground, counting the laps as they went and cheering their friends on.

The children are becoming very engaged with story telling and making up their own characters and story ideas.

The children also learnt about Diwali and joined in with some traditions and activity making.

This term half of the children have been visiting the woods and going on welly walks and the other half of the children have been exploring music with Rosie in a variety of ways inside and out.

1 - Sponsored bike and trike ride