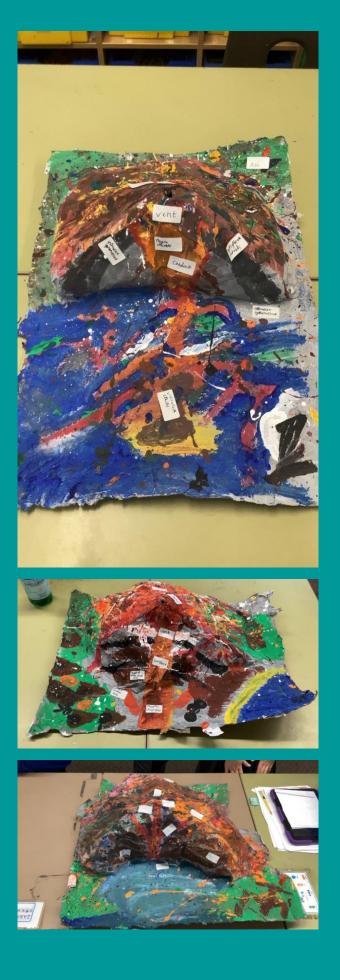

# **Poppy Class**

Poppy class have had such a busy half term. We have been learning all about volcanoes and have made fantastic 3d cross sections.

We have also been very lucky to have Ellie Van der Heijden in each week to inspire us with some amazing STEM activities - a huge thank you from all of Poppy class.