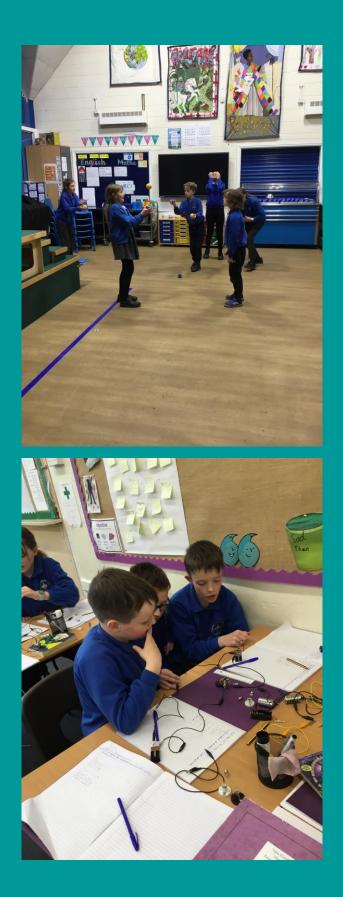

# **Foxglove Class**

Wow what a half term! Foxglove Class have had a great term learning about forces and electricity in science, 4 figure and 6 figure grid references in geography and are looking forward to creating a Christmas scene in DT.