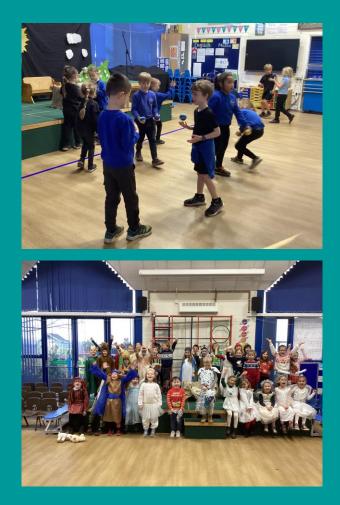

# **Bluebell Class**

Bluebell Class performed their Nativity to the whole school and to parents. Well done Bluebell children and a big 'thank you' to all the adults who helped the children learn their parts and for providing costumes if asked.

# **Daisy Class**

What an autumn it has been! The children have worked so hard in all they have done. Our trip to Chepstow Drill Hall was wonderful. The children loved the story that got everyone up and dancing. We were super proud of the children's efforts to put together our Whoops-a-Daisy performance and they did so well! We have also had a Circus Skills session where the children got to practise juggling. The concentration was real! But now, it is time for a break and Christmas.

Merry Christmas to all of you from Miss Wilson, Miss Taylor and Mrs Lindqvist