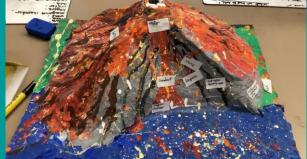

# **Poppy Class**

Poppy class have had such a busy half term. We have been learning all about volcanoes and have made fantastic 3d cross sections.

We have also been very lucky to have Ellie Van der Heijden in each week to inspire us with some amazing STEM activities - a huge thank you from all of Poppy class.