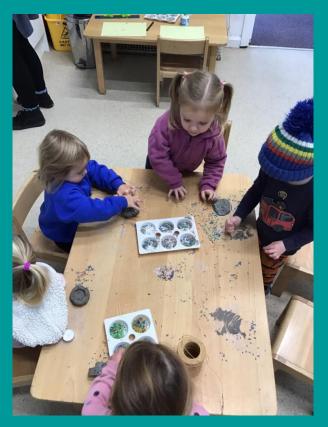

### **Sunflowers**

This term has been another very busy term for the Sunflower children. All of the children joined in with the sponsored bike/trike/buggy ride around the big playground, counting the laps as they went and cheering their friends on.

The children are becoming very engaged with story telling and making up their own characters and story ideas.

The children also learnt about Diwali and joined in with some traditions and activity making.

This term half of the children have been visiting the woods and going on welly walks and the other half of the children have been exploring music with Rosie in a variety of ways inside and out.

1 - Sponsored bike and trike ride

2 - Listening to friends tell stories

3 - Getting snug and looking at books

4 - Learning about Sita and Rama

5 - Making clay Diyas

6 - Exploring and mark making in different colours and textures.

7 - Making Clay animals in the woods

8 - Making clay robots and animals.

9 - On a welly walk the children were able to see into the back of the post van.

10 - The children were captivated by the massive drum.

11 - The children took it upon themselves to make their own exercise routine.