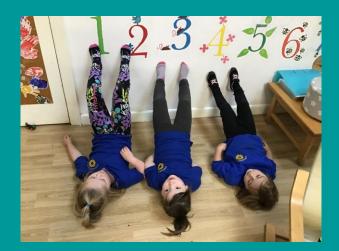

### **Sunflowers**

This term has been another very busy term for the Sunflower children. All of the children joined in with the sponsored bike/trike/buggy ride around the big playground, counting the laps as they went and cheering their friends on.

The children are becoming very engaged with story telling and making up their own characters and story ideas.

The children also learnt about Diwali and joined in with some traditions and activity making.

This term half of the children have been visiting the woods and going on welly walks and the other half of the children have been exploring music with Rosie in a variety of ways inside and out.

1 - Sponsored bike and trike ride

2 - Listening to friends tell stories

3 - Getting snug and looking at books

4 - Learning about Sita and Rama

5 - Making clay Diyas

6 - Exploring and mark making in different colours and textures.

7 - Making Clay animals in the woods

8 - Making clay robots and animals.

9 - On a welly walk the children were able to see into the back of the post van.

10 - The children were captivated by the massive drum.

11 - The children took it upon themselves to make their own exercise routine.