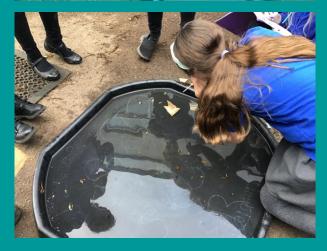

# **Speedwell Class**

Speedwell Class have had a fun term learning about forces and the properties of materials in science. Most recently, we've been looking at sound and investigating how it travels through different materials. They certainly enjoyed sticking their heads in water and seeing if they could still hear! In geography, we've learnt how to use 4 and 6 figure grid references and built up to creating our own treasure map that we can navigate using these.