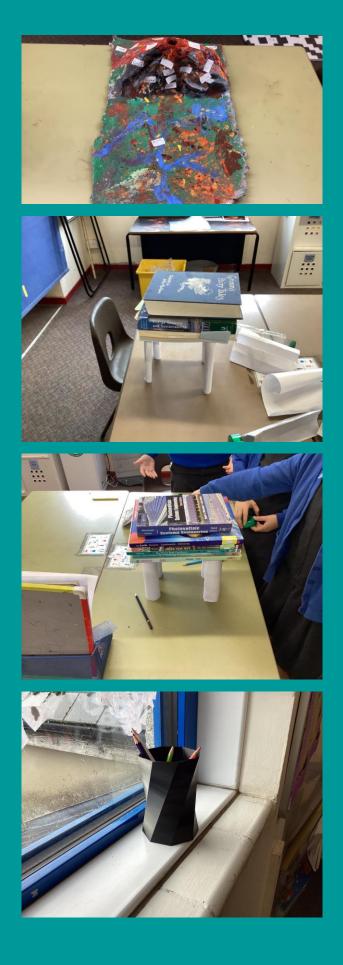

# **Poppy Class**

Poppy class have had such a busy half term. We have been learning all about volcanoes and have made fantastic 3d cross sections.

We have also been very lucky to have Ellie Van der Heijden in each week to inspire us with some amazing STEM activities - a huge thank you from all of Poppy class.

We were very fortunate to have Miss Anderson and Miss George as student teachers in our class and we wish them all the luck in the world as they continue their journey.

Everyone in Poppy class would like to thank Erica's dad for making us the most amazing 3d printed pencil pots - they are fantastic!.