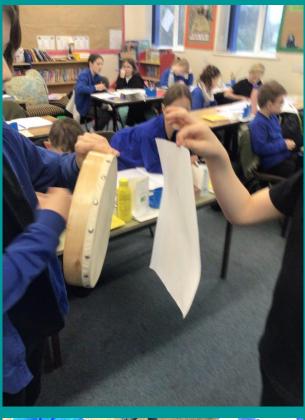

# **Speedwell Class**

Speedwell Class have had a fun term learning about forces and the properties of materials in science. Most recently, we've been looking at sound and investigating how it travels through different materials. They certainly enjoyed sticking their heads in water and seeing if they could still hear! In geography, we've learnt how to use 4 and 6 figure grid references and built up to creating our own treasure map that we can navigate using these.