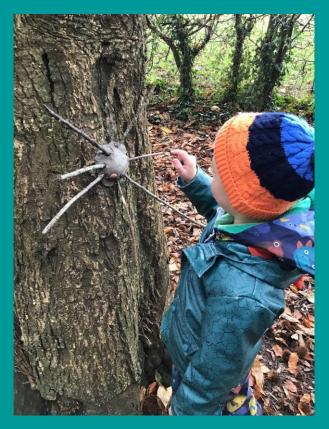

This term half of the children have been visiting the woods and going on welly walks and the other half of the children have been exploring music with Rosie in a variety of ways inside and out.

1 - Sponsored bike and trike ride

2 - Listening to friends tell stories

3 - Getting snug and looking at books

4 - Learning about Sita and Rama

5 - Making clay Diyas

6 - Exploring and mark making in different colours and textures.

7 - Making Clay animals in the woods