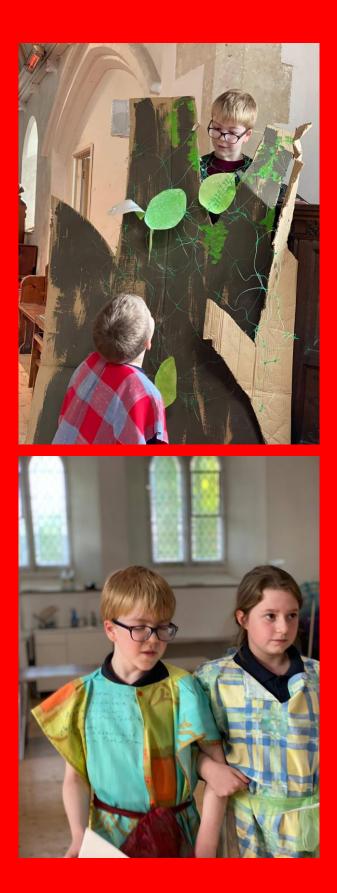

### **Robin Class**

What a busy and fun-filled half term! The children have enjoyed a wealth of learning experiences.

Reception started off the half term with a trip to Bristol Zoo Project. The children were a credit to themselves and the school, they had a wonderful time. Sports day was a fantastic event; the children each took part with such enthusiasm and gave their all! They worked so well in their teams and it was lovely to see Kingfishers supporting Robins & cheering them on too.

We enjoyed a celebration of 10 years of the Redbrook Village Shop - thank you for inviting us. The children enjoyed making a card & talking about their visits to the shop! The children had an adventure filled day at Viney Hill, building rockets, finding animal footprints & forest walks. More recently, we visited Bearse Farm in St Briavels, where the children learnt how to light a fire safely, toasted marshmallows, explored the woodland and streams, as well as feeding chickens & sheep! We all had a great day, thank you so much to Tim & Emily for having us.

The children have enjoyed exploring our texts of 'Stanley's Stick' & 'The Lighthouse Keeper's Lunch'. They have produced some wonderful writing and are becoming more independent, while using their key skills within their writing. They have also been busy planting, in our outdoor area and in our planters by the Church. Thank you so much to Rebecca (Jack's Mum) and Mark Bick for giving their time to prepare the area for us to plant, as well as organising funding through the ACE Project in Monmouth.