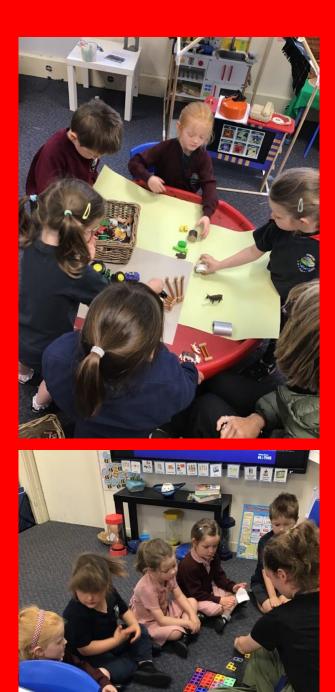

### **Robin Class**

What a busy and fun-filled half term! The children have enjoyed a wealth of learning experiences.

Reception started off the half term with a trip to Bristol Zoo Project. The children were a credit to themselves and the school, they had a wonderful time. Sports day was a fantastic event; the children each took part with such enthusiasm and gave their all! They worked so well in their teams and it was lovely to see Kingfishers supporting Robins & cheering them on too.

The children have enjoyed exploring our texts of 'Stanley's Stick' & 'The Lighthouse Keeper's Lunch'. They have produced some wonderful writing and are becoming more independent, while using their key skills within their writing. They have also been busy planting, in our outdoor area and in our planters by the Church. Thank you so much to Rebecca (Jack's Mum) and Mark Bick for giving their time to prepare the area for us to plant, as well as organising funding through the ACE Project in Monmouth.