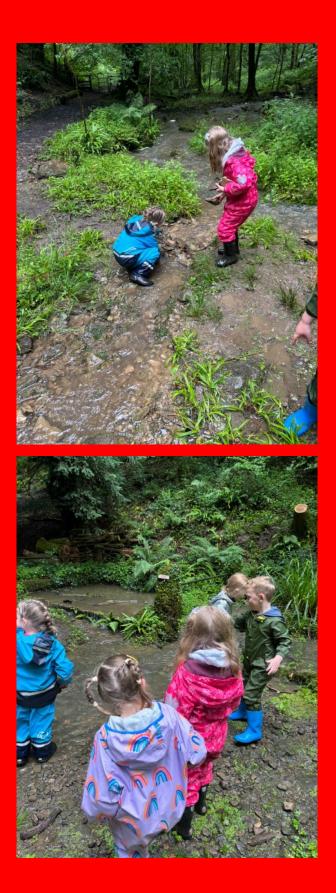

We enjoyed a celebration of 10 years of the Redbrook Village Shop - thank you for inviting us. The children enjoyed making a card & talking about their visits to the shop! The children had an adventure filled day at Viney Hill, building rockets, finding animal footprints & forest walks. More recently, we visited Bearse Farm in St Briavels, where the children learnt how to light a fire safely, toasted marshmallows, explored the woodland and streams, as well as feeding chickens & sheep! We all had a great day, thank you so much to Tim & Emily for having us.