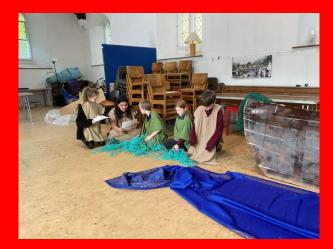

### **Robin Class**

What a busy and fun-filled half term! The children have enjoyed a wealth of learning experiences.

Reception started off the half term with a trip to Bristol Zoo Project. The children were a credit to themselves and the school, they had a wonderful time. Sports day was a fantastic event; the children each took part with such enthusiasm and gave their all! They worked so well in their teams and it was lovely to see Kingfishers supporting Robins & cheering them on too.

We enjoyed a celebration of 10 years of the Redbrook Village Shop - thank you for inviting us. The children enjoyed making a card & talking about their visits to the shop! The children had an adventure filled day at Viney Hill, building rockets, finding animal footprints & forest walks. More recently, we visited Bearse Farm in St Briavels, where the children learnt how to light a fire safely, toasted marshmallows, explored the woodland and streams, as well as feeding chickens & sheep! We all had a great day, thank you so much to Tim & Emily for having us.

The children have enjoyed exploring our texts of 'Stanley's Stick' & 'The Lighthouse Keeper's Lunch'. They have produced some wonderful writing and are becoming more independent, while using their key skills within their writing. They have also been busy planting, in our outdoor area and in our planters by the Church. Thank you so much to Rebecca (Jack's Mum) and Mark Bick for giving their time to prepare the area for us to plant, as well as organising funding through the ACE Project in Monmouth.