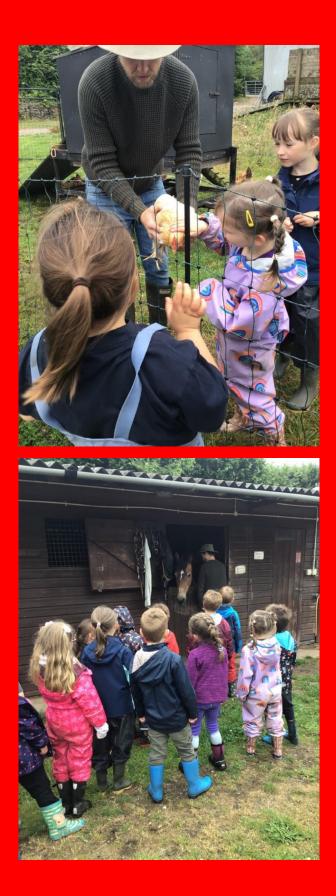

We enjoyed a celebration of 10 years of the Redbrook Village Shop - thank you for inviting us. The children enjoyed making a card & talking about their visits to the shop! The children had an adventure filled day at Viney Hill, building rockets, finding animal footprints & forest walks. More recently, we visited Bearse Farm in St Briavels, where the children learnt how to light a fire safely, toasted marshmallows, explored the woodland and streams, as well as feeding chickens & sheep! We all had a great day, thank you so much to Tim & Emily for having us.