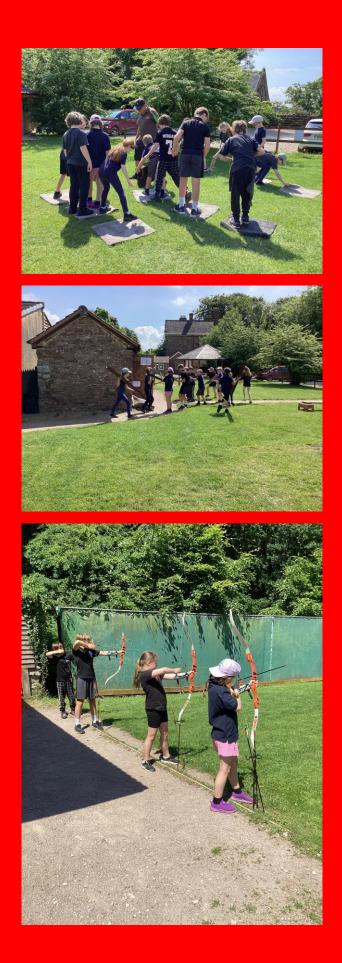

## **Kingfisher Class**

Where has the year gone?! This last half term seems to have flown by and suddenly we're preparing for transition and looking forward to the summer holidays!

This half term has ended the year on such a positive note. The children thoroughly enjoyed our trip to Viney Hill and were a credit to the school, showing support and encouragement for others, building essential team-work skills and our core values of courage and resilience.