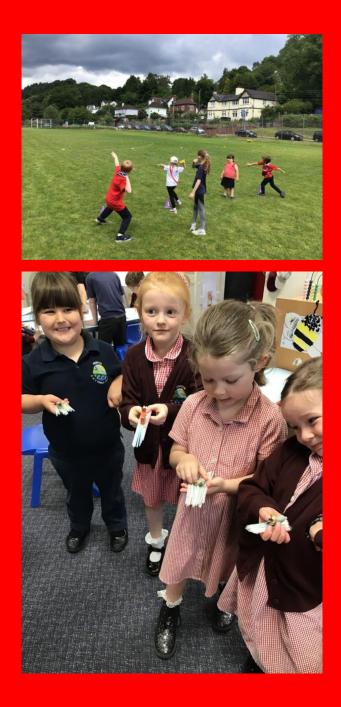

### **Robin Class**

What a busy and fun-filled half term! The children have enjoyed a wealth of learning experiences.

Reception started off the half term with a trip to Bristol Zoo Project. The children were a credit to themselves and the school, they had a wonderful time. Sports day was a fantastic event; the children each took part with such enthusiasm and gave their all! They worked so well in their teams and it was lovely to see Kingfishers supporting Robins & cheering them on too.

Sports Day was a huge success and was a lovely opportunity for the whole school to celebrate sport and enjoy some healthy competition down on the field. Again, the children demonstrated their support and encouragement for one another.