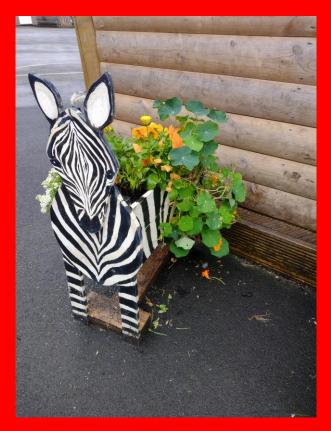

At Redbrook we have found a home for a zebra and a warthog planter and have plans to relocate the meerkats in their own rock garden!

We will be running gardening club again next academic year from September to the Oct half term and then starting again after the February half term once the weather improves. If you would like to join us, we meet on Friday at St Briavels from 3.20-4.20, KS 1 children will need to bring am accompanying parent please.