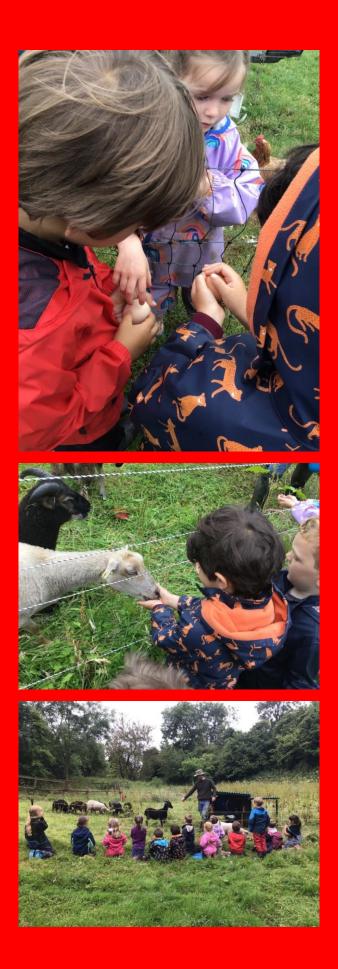

We enjoyed a celebration of 10 years of the Redbrook Village Shop - thank you for inviting us. The children enjoyed making a card & talking about their visits to the shop! The children had an adventure filled day at Viney Hill, building rockets, finding animal footprints & forest walks. More recently, we visited Bearse Farm in St Briavels, where the children learnt how to light a fire safely, toasted marshmallows, explored the woodland and streams, as well as feeding chickens & sheep! We all had a great day, thank you so much to Tim & Emily for having us.