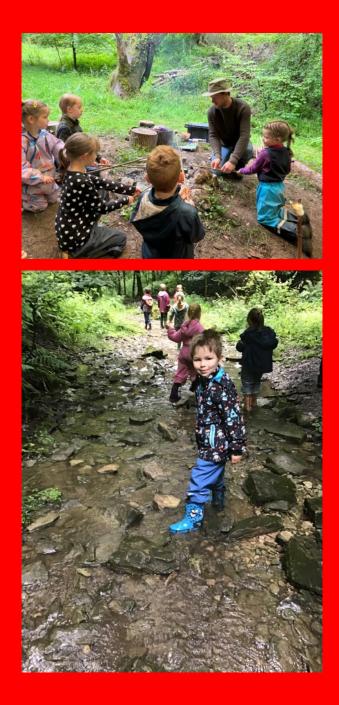

We enjoyed a celebration of 10 years of the Redbrook Village Shop - thank you for inviting us. The children enjoyed making a card & talking about their visits to the shop! The children had an adventure filled day at Viney Hill, building rockets, finding animal footprints & forest walks. More recently, we visited Bearse Farm in St Briavels, where the children learnt how to light a fire safely, toasted marshmallows, explored the woodland and streams, as well as feeding chickens & sheep! We all had a great day, thank you so much to Tim & Emily for having us.