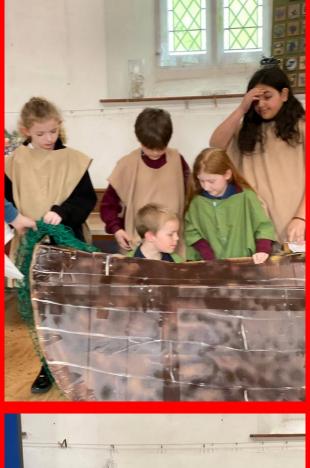

### **Robin Class**

What a busy and fun-filled half term! The children have enjoyed a wealth of learning experiences.

Reception started off the half term with a trip to Bristol Zoo Project. The children were a credit to themselves and the school, they had a wonderful time. Sports day was a fantastic event; the children each took part with such enthusiasm and gave their all! They worked so well in their teams and it was lovely to see Kingfishers supporting Robins & cheering them on too.

We enjoyed a celebration of 10 years of the Redbrook Village Shop - thank you for inviting us. The children enjoyed making a card & talking about their visits to the shop! The children had an adventure filled day at Viney Hill, building rockets, finding animal footprints & forest walks. More recently, we visited Bearse Farm in St Briavels, where the children learnt how to light a fire safely, toasted marshmallows, explored the woodland and streams, as well as feeding chickens & sheep! We all had a great day, thank you so much to Tim & Emily for having us.

The children have enjoyed exploring our texts of 'Stanley's Stick' & 'The Lighthouse Keeper's Lunch'. They have produced some wonderful writing and are becoming more independent, while using their key skills within their writing. They have also been busy planting, in our outdoor area and in our planters by the Church. Thank you so much to Rebecca (Jack's Mum) and Mark Bick for giving their time to prepare the area for us to plant, as well as organising funding through the ACE Project in Monmouth.