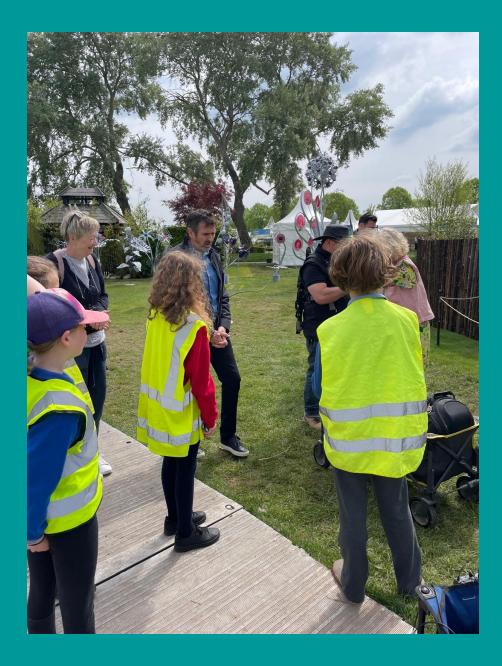

As many of you will appreciate, the creation a School's Garden at the RHS Malvern Spring Show is no mean feat and we are greatly blessed to have an extraordinary team of volunteers from our wider community and families that enable us to take part every year. They work tirelessly with our children from September through to mid-May designing, planting, sourcing donations, fundraising, leading a Federation Day, building, watering and so much more. It was wonderful to see all the work come to fruition in the final garden and watching our children give the public guided tours, explaining the different elements and the work our two schools had undertaken made me feel exceptionally proud (and rather emotional!). I want to express my gratitude to all who are involved – thank you. You do so much for our federation in taking on this project and many children, who would never get the opportunity otherwise, experience being part of something very special because of you. I hope you all can now take a well-earned rest and we look forward to finding out the theme for next year's garden in the autumn term.