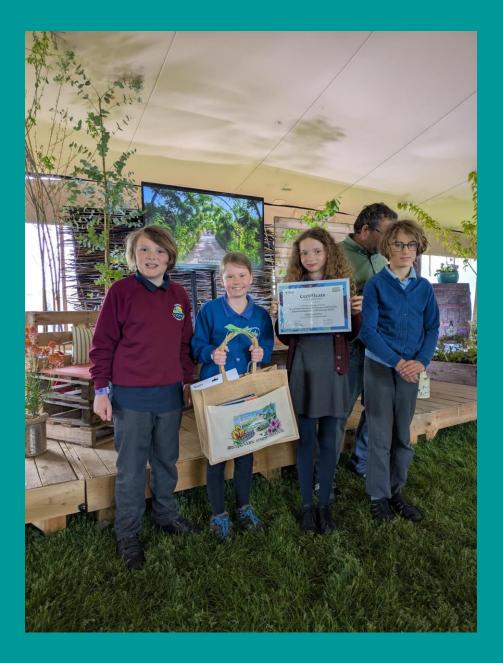

As many of you will appreciate, the creation a School's Garden at the RHS Malvern Spring Show is no mean feat and we are greatly blessed to have an extraordinary team of volunteers from our wider community and families that enable us to take part every year. They work tirelessly with our children from September through to mid-May designing, planting, sourcing donations, fundraising, leading a Federation Day, building, watering and so much more. It was wonderful to see all the work come to fruition in the final garden and watching our children give the public guided tours, explaining the different elements and the work our two schools had undertaken made me feel exceptionally proud (and rather emotional!). I want to express my gratitude to all who are involved – thank you. You do so much for our federation in taking on this project and many children, who would never get the opportunity otherwise, experience being part of something very special because of you. I hope you all can now take a well-earned rest and we look forward to finding out the theme for next year's garden in the autumn term.