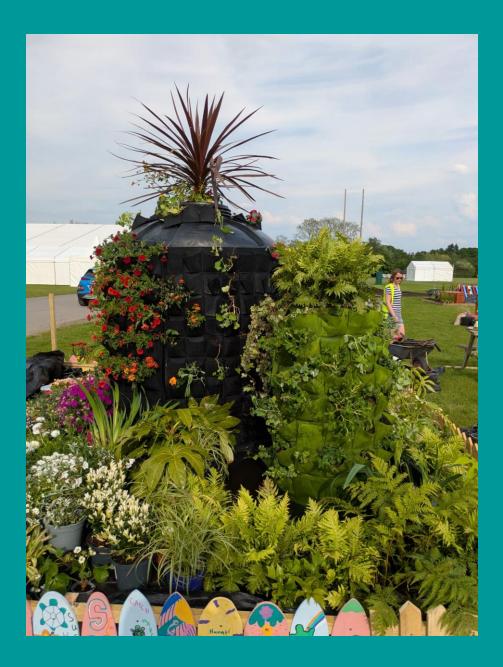

This half term has been significant for two very different reasons at St Briavels. Firstly, our participation in the RHS Malvern Spring show and secondly, our wonderful Year 6 children completing their SATs.

As many of you will appreciate, the creation a School's Garden at the RHS Malvern Spring Show is no mean feat and we are greatly blessed to have an extraordinary team of volunteers from our wider community and families that enable us to take part every year. They work tirelessly with our children from September through to mid-May designing, planting, sourcing donations, fundraising, leading a Federation Day, building, watering and so much more. It was wonderful to see all the work come to fruition in the final garden and watching our children give the public guided tours, explaining the different elements and the work our two schools had undertaken made me feel exceptionally proud (and rather emotional!). I want to express my gratitude to all who are involved – thank you. You do so much for our federation in taking on this project and many children, who would never get the opportunity otherwise, experience being part of something very special because of you. I hope you all can now take a well-earned rest and we look forward to finding out the theme for next year's garden in the autumn term.