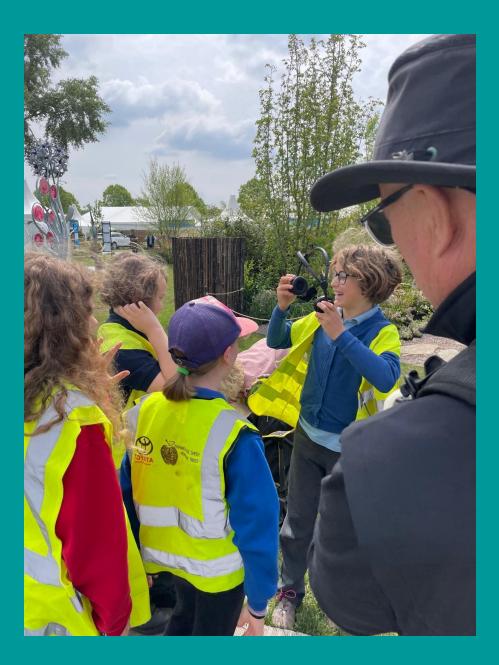

As many of you will appreciate, the creation a School's Garden at the RHS Malvern Spring Show is no mean feat and we are greatly blessed to have an extraordinary team of volunteers from our wider community and families that enable us to take part every year. They work tirelessly with our children from September through to mid-May designing, planting, sourcing donations, fundraising, leading a Federation Day, building, watering and so much more. It was wonderful to see all the work come to fruition in the final garden and watching our children give the public guided tours, explaining the different elements and the work our two schools had undertaken made me feel exceptionally proud (and rather emotional!). I want to express my gratitude to all who are involved – thank you. You do so much for our federation in taking on this project and many children, who would never get the opportunity otherwise, experience being part of something very special because of you. I hope you all can now take a well-earned rest and we look forward to finding out the theme for next year's garden in the autumn term.