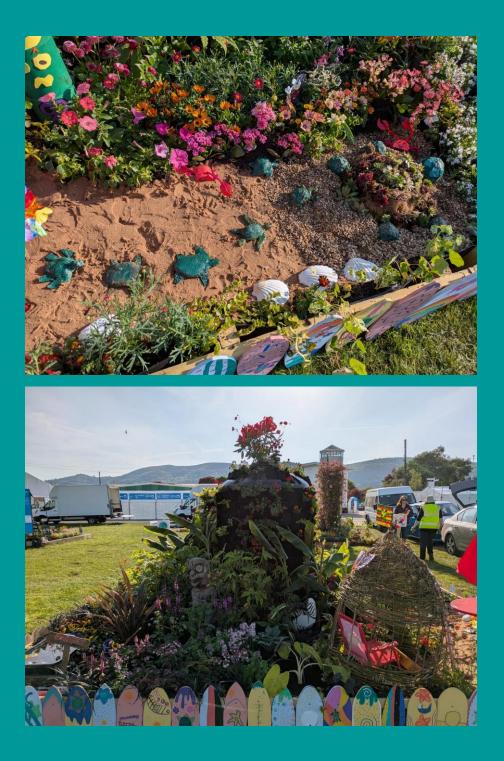

This half term has been significant for two very different reasons at St Briavels. Firstly, our participation in the RHS Malvern Spring show and secondly, our wonderful Year 6 children completing their SATs.

As many of you will appreciate, the creation a School's Garden at the RHS Malvern Spring Show is no mean feat and we are greatly blessed to have an extraordinary team of volunteers from our wider community and families that enable us to take part every year. They work tirelessly with our children from September through to mid-May designing, planting, sourcing donations, fundraising, leading a Federation Day, building, watering and so much more. It was wonderful to see all the work come to fruition in the final garden and watching our children give the public guided tours, explaining the different elements and the work our two schools had undertaken made me feel exceptionally proud (and rather emotional!). I want to express my gratitude to all who are involved – thank you. You do so much for our federation in taking on this project and many children, who would never get the opportunity otherwise, experience being part of something very special because of you. I hope you all can now take a well-earned rest and we look forward to finding out the theme for next year's garden in the autumn term.