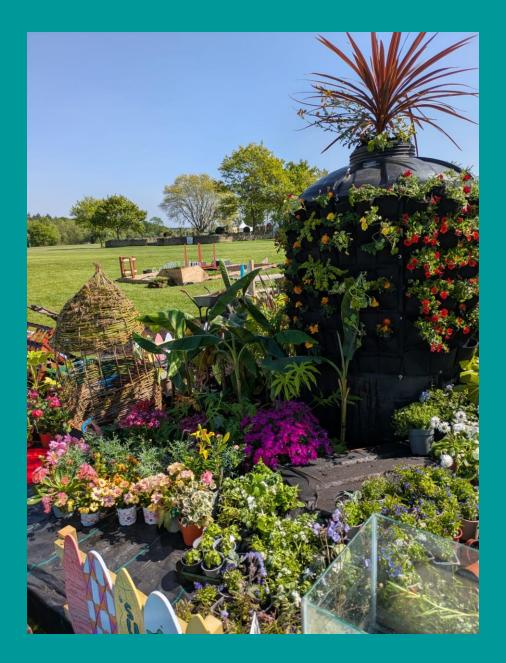

This half term has been significant for two very different reasons at St Briavels. Firstly, our participation in the RHS Malvern Spring show and secondly, our wonderful Year 6 children completing their SATs.

As many of you will appreciate, the creation a School's Garden at the RHS Malvern Spring Show is no mean feat and we are greatly blessed to have an extraordinary team of volunteers from our wider community and families that enable us to take part every year. They work tirelessly with our children from September through to mid-May designing, planting, sourcing donations, fundraising, leading a Federation Day, building, watering and so much more. It was wonderful to see all the work come to fruition in the final garden and watching our children give the public guided tours, explaining the different elements and the work our two schools had undertaken made me feel exceptionally proud (and rather emotional!). I want to express my gratitude to all who are involved – thank you. You do so much for our federation in taking on this project and many children, who would never get the opportunity otherwise, experience being part of something very special because of you. I hope you all can now take a well-earned rest and we look forward to finding out the theme for next year's garden in the autumn term.