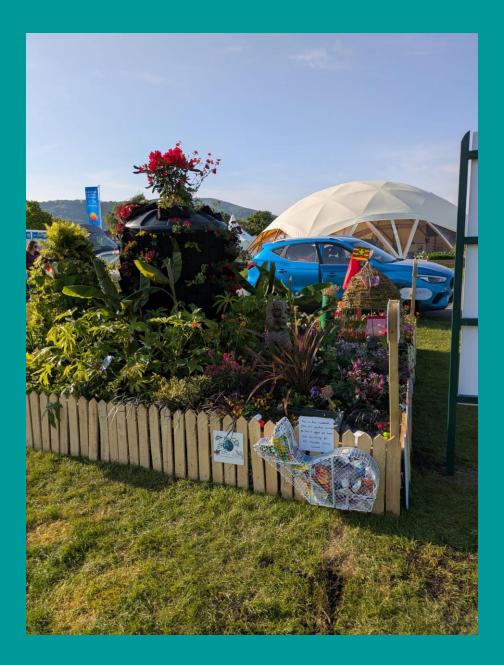

This half term has been significant for two very different reasons at St Briavels. Firstly, our participation in the RHS Malvern Spring show and secondly, our wonderful Year 6 children completing their SATs.

As many of you will appreciate, the creation a School's Garden at the RHS Malvern Spring Show is no mean feat and we are greatly blessed to have an extraordinary team of volunteers from our wider community and families that enable us to take part every year. They work tirelessly with our children from September through to mid-May designing, planting, sourcing donations, fundraising, leading a Federation Day, building, watering and so much more. It was wonderful to see all the work come to fruition in the final garden and watching our children give the public guided tours, explaining the different elements and the work our two schools had undertaken made me feel exceptionally proud (and rather emotional!). I want to express my gratitude to all who are involved – thank you. You do so much for our federation in taking on this project and many children, who would never get the opportunity otherwise, experience being part of something very special because of you. I hope you all can now take a well-earned rest and we look forward to finding out the theme for next year's garden in the autumn term.