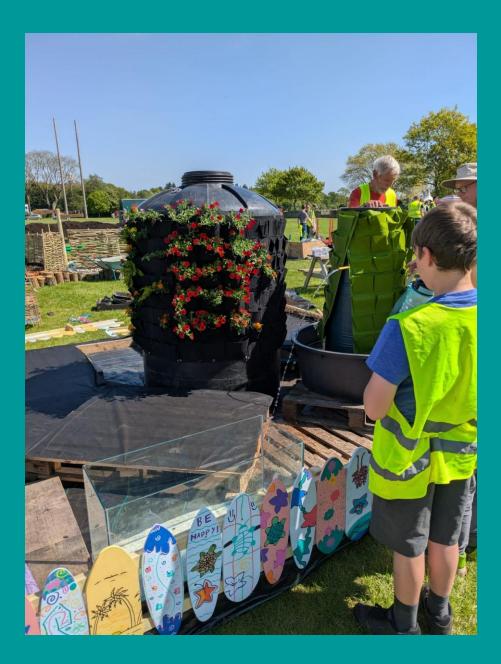

As many of you will appreciate, the creation a School's Garden at the RHS Malvern Spring Show is no mean feat and we are greatly blessed to have an extraordinary team of volunteers from our wider community and families that enable us to take part every year. They work tirelessly with our children from September through to mid-May designing, planting, sourcing donations, fundraising, leading a Federation Day, building, watering and so much more. It was wonderful to see all the work come to fruition in the final garden and watching our children give the public guided tours, explaining the different elements and the work our two schools had undertaken made me feel exceptionally proud (and rather emotional!). I want to express my gratitude to all who are involved – thank you. You do so much for our federation in taking on this project and many children, who would never get the opportunity otherwise, experience being part of something very special because of you. I hope you all can now take a well-earned rest and we look forward to finding out the theme for next year's garden in the autumn term.