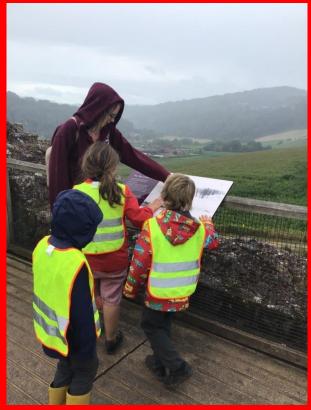

#### **Robin Class**

This has been a busy half term for Robins, with lots going on!

Reception began the half term with a trip to the Wildplace in Bristol. They had lots of fun exploring Bear Woods, spotting giraffes and walking the barefoot trail. Not to mention their favourite part... playing on a life size tractor! The children were so well behaved and a credit to our school. Year one enjoyed a trip to Beechenhurst & Goodrich Castle on Tuesday. They had great fun making dens, finding sculptures and Zog in the forest! Over at Goodrich, the children were complimented by castle staff on their enthusiasm and behaviour. They climbed the steps to the top of the castle and explored the different rooms, even the dungeon! It was a fantastic day out.

# Wildplace Trip 2023

**Beechenhurst & Goodrich Castle** 