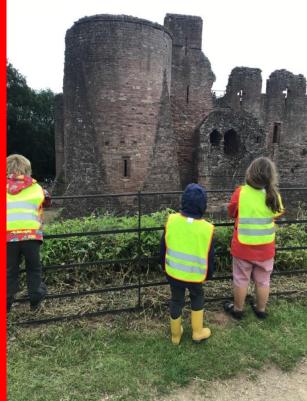

#### **Robin Class**

This has been a busy half term for Robins, with lots going on!

Reception began the half term with a trip to the Wildplace in Bristol. They had lots of fun exploring Bear Woods, spotting giraffes and walking the barefoot trail. Not to mention their favourite part... playing on a life size tractor! The children were so well behaved and a credit to our school. Year one enjoyed a trip to Beechenhurst & Goodrich Castle on Tuesday. They had great fun making dens, finding sculptures and Zog in the forest! Over at Goodrich, the children were complimented by castle staff on their enthusiasm and behaviour. They climbed the steps to the top of the castle and explored the different rooms, even the dungeon! It was a fantastic day out.

# Wildplace Trip 2023

**Beechenhurst & Goodrich Castle** 