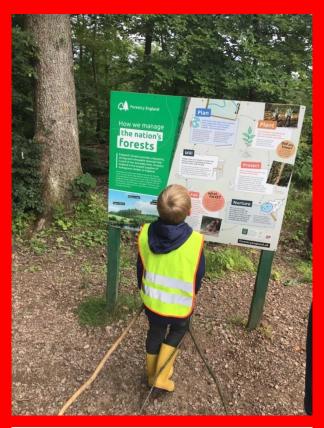

#### **Robin Class**

This has been a busy half term for Robins, with lots going on!

Reception began the half term with a trip to the Wildplace in Bristol. They had lots of fun exploring Bear Woods, spotting giraffes and walking the barefoot trail. Not to mention their favourite part... playing on a life size tractor! The children were so well behaved and a credit to our school. Year one enjoyed a trip to Beechenhurst & Goodrich Castle on Tuesday. They had great fun making dens, finding sculptures and Zog in the forest! Over at Goodrich, the children were complimented by castle staff on their enthusiasm and behaviour. They climbed the steps to the top of the castle and explored the different rooms, even the dungeon! It was a fantastic day out.

# Wildplace Trip 2023

**Beechenhurst & Goodrich Castle** 