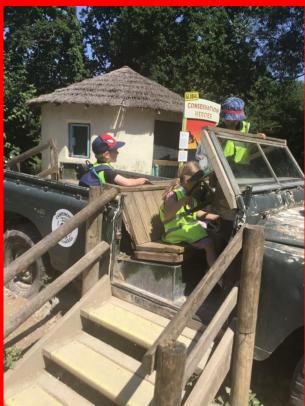

#### **Robin Class**

This has been a busy half term for Robins, with lots going on!

Reception began the half term with a trip to the Wildplace in Bristol. They had lots of fun exploring Bear Woods, spotting giraffes and walking the barefoot trail. Not to mention their favourite part... playing on a life size tractor! The children were so well behaved and a credit to our school. Year one enjoyed a trip to Beechenhurst & Goodrich Castle on Tuesday. They had great fun making dens, finding sculptures and Zog in the forest! Over at Goodrich, the children were complimented by castle staff on their enthusiasm and behaviour. They climbed the steps to the top of the castle and explored the different rooms, even the dungeon! It was a fantastic day out.

# Wildplace Trip 2023

**Beechenhurst & Goodrich Castle** 