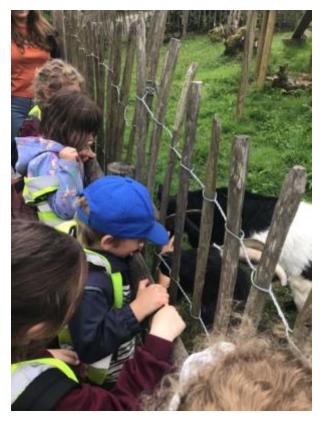

### **Robin Class**

Robins have had an exciting and busy half term!

In English, Years 1 and 2 have been reading the story The HodgeHeg by Dick King-Smith. They have used exclamations and question marks in their writing, the progressive form of verbs and contractions for possession. They enjoyed writing a fact file about hedgehogs, as well as independent pieces of our trips to The Wild Place in Bristol and The Warehouse in Gloucester!

We enjoyed a walk around the village as part of our geography work on physical and human features of our village. We were fortunate enough to see salmon jumping in the river! The children have had many experiences this half term, with visits to The Wild Place in Bristol and The Warehouse in Gloucester. Please see a selection of photos below!