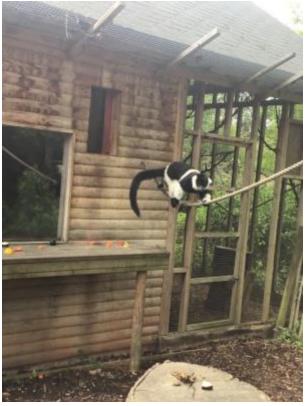

### **Robin Class**

Robins have had an exciting and busy half term!

In English, Years 1 and 2 have been reading the story The HodgeHeg by Dick King-Smith. They have used exclamations and question marks in their writing, the progressive form of verbs and contractions for possession. They enjoyed writing a fact file about hedgehogs, as well as independent pieces of our trips to The Wild Place in Bristol and The Warehouse in Gloucester!

We enjoyed a walk around the village as part of our geography work on physical and human features of our village. We were fortunate enough to see salmon jumping in the river! The children have had many experiences this half term, with visits to The Wild Place in Bristol and The Warehouse in Gloucester. Please see a selection of photos below!