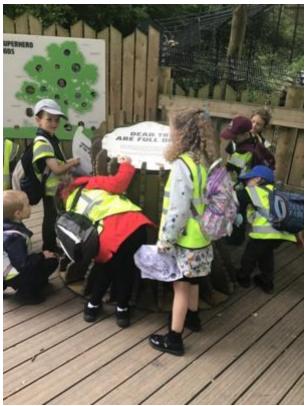

### **Robin Class**

Robins have had an exciting and busy half term!

In English, Years 1 and 2 have been reading the story The HodgeHeg by Dick King-Smith. They have used exclamations and question marks in their writing, the progressive form of verbs and contractions for possession. They enjoyed writing a fact file about hedgehogs, as well as independent pieces of our trips to The Wild Place in Bristol and The Warehouse in Gloucester!

We enjoyed a walk around the village as part of our geography work on physical and human features of our village. We were fortunate enough to see salmon jumping in the river! The children have had many experiences this half term, with visits to The Wild Place in Bristol and The Warehouse in Gloucester. Please see a selection of photos below!