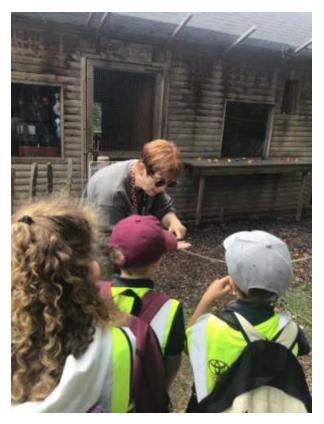

### **Robin Class**

Robins have had an exciting and busy half term!

In English, Years 1 and 2 have been reading the story The HodgeHeg by Dick King-Smith. They have used exclamations and question marks in their writing, the progressive form of verbs and contractions for possession. They enjoyed writing a fact file about hedgehogs, as well as independent pieces of our trips to The Wild Place in Bristol and The Warehouse in Gloucester!

We enjoyed a walk around the village as part of our geography work on physical and human features of our village. We were fortunate enough to see salmon jumping in the river! The children have had many experiences this half term, with visits to The Wild Place in Bristol and The Warehouse in Gloucester. Please see a selection of photos below!