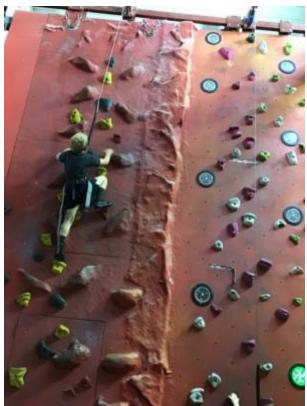

Best wishes,

Claire

The Wild Place, Bristol

The Warehouse, Gloucester

**Kingfisher Class** 

The past term has been a busy one and Kingfishers have been working really hard right up to the very end! As a class, Kingfishers have been immersed in the mystery of the flying frogs in the book 'Tuesday' and written in many different styles to finish the year with this topic. The children have particularly enjoyed learning about the history of bread in our D.T. lessons and learning new coding skills through our Discovery Education Coding in Computing. The whole school had a brilliant time on our trip to The Warehouse, Gloucester, where all children participated in climbing, digiwall and caving activities; we were so proud of all of the children for trying every activity and for their exceptional behaviour, representing our school in public. Overall, it has been a very productive term!