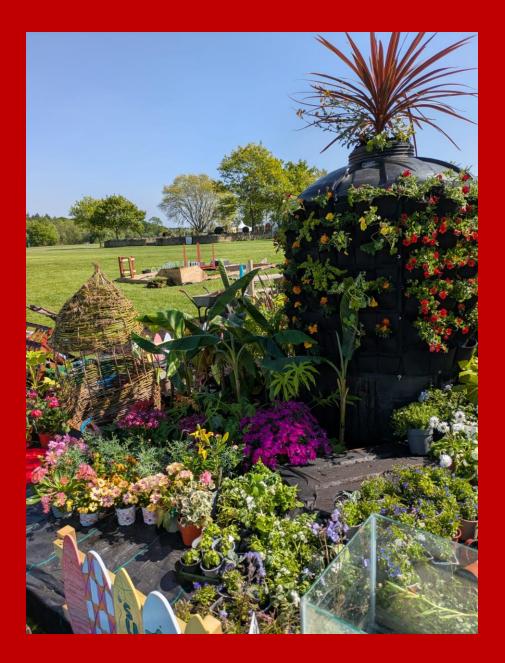

#### **Letter from Mrs Frey**

**Dear Families,** 

As this has been an extremely short term, we thought we would give the class teachers a break from contributing to the newsletter this time and thoroughly celebrate our participation in the RHS Malvern Spring Show.

As many of you will appreciate, the creation a School's Garden at the RHS Malvern Spring Show is no mean feat and we are greatly blessed to have an extraordinary team of volunteers from our wider community and families that enable us to take part every year. They work tirelessly with our children from September through to mid-May designing, planting, sourcing donations, fundraising, leading a Federation Day, building, watering and so much more.

It was wonderful to see all this work come to fruition in the final garden and watching our children give the public guided tours, explaining the different elements and the work our two schools had undertaken made me feel exceptionally proud (and rather emotional!).