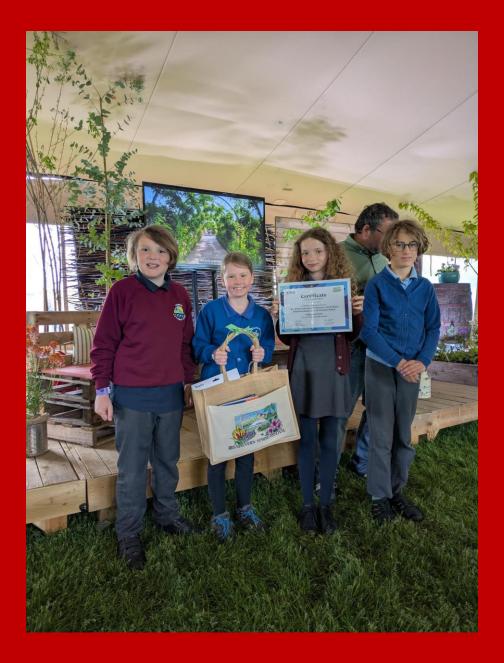

As many of you will appreciate, the creation a School's Garden at the RHS Malvern Spring Show is no mean feat and we are greatly blessed to have an extraordinary team of volunteers from our wider community and families that enable us to take part every year. They work tirelessly with our children from September through to mid-May designing, planting, sourcing donations, fundraising, leading a Federation Day, building, watering and so much more.

It was wonderful to see all this work come to fruition in the final garden and watching our children give the public guided tours, explaining the different elements and the work our two schools had undertaken made me feel exceptionally proud (and rather emotional!).

I want to express my gratitude to all who are involved – thank you. You do so much for our federation in taking on this project and many children, who would never get the opportunity otherwise, experience being part of something very special because of you. I hope you all can now take a well-earned rest and we look forward to finding out the theme for next year's garden in the autumn term.