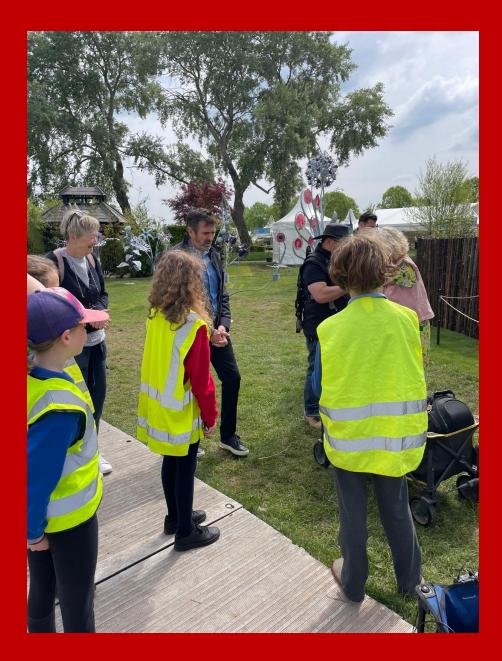

As many of you will appreciate, the creation a School's Garden at the RHS Malvern Spring Show is no mean feat and we are greatly blessed to have an extraordinary team of volunteers from our wider community and families that enable us to take part every year. They work tirelessly with our children from September through to mid-May designing, planting, sourcing donations, fundraising, leading a Federation Day, building, watering and so much more.

It was wonderful to see all this work come to fruition in the final garden and watching our children give the public guided tours, explaining the different elements and the work our two schools had undertaken made me feel exceptionally proud (and rather emotional!).