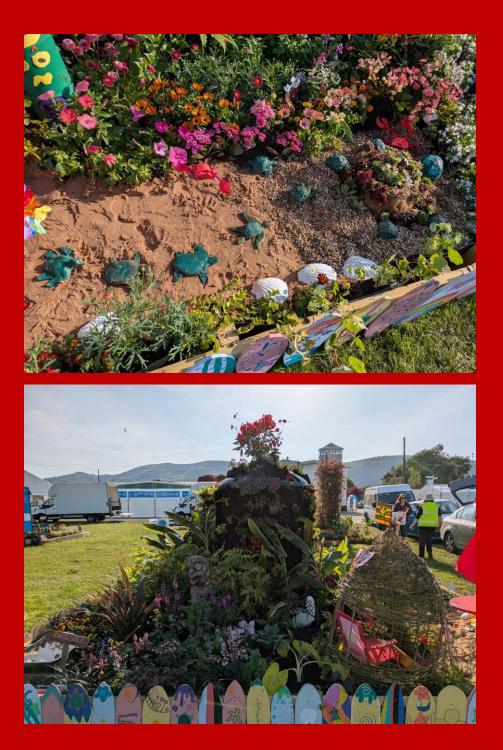

As many of you will appreciate, the creation a School's Garden at the RHS Malvern Spring Show is no mean feat and we are greatly blessed to have an extraordinary team of volunteers from our wider community and families that enable us to take part every year. They work tirelessly with our children from September through to mid-May designing, planting, sourcing donations, fundraising, leading a Federation Day, building, watering and so much more.

It was wonderful to see all this work come to fruition in the final garden and watching our children give the public guided tours, explaining the different elements and the work our two schools had undertaken made me feel exceptionally proud (and rather emotional!).

I want to express my gratitude to all who are involved – thank you. You do so much for our federation in taking on this project and many children, who would never get the opportunity otherwise, experience being part of something very special because of you. I hope you all can now take a well-earned rest and we look forward to finding out the theme for next year's garden in the autumn term.