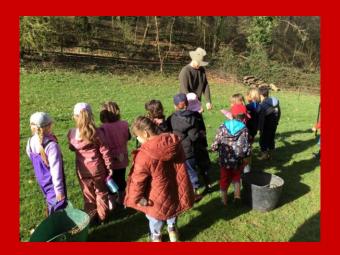

We had a fantastic trip to Bearse Farm recently, that was great fun! The children enjoyed finding out about the ancient woodland, exploring the waterfall and streams, as well as meeting many farm animals! Such a great experience for the children, thank you so much to Tim for having us.

Our trip to Bearse Farm was a wonderful experience – thank you for your support with drop off and collection. The children had an amazing day, taking part in a range of activities, learning about the local flora, fauna and farm animals. Feeding the animals was definitely the highlight of the day for many of the children.