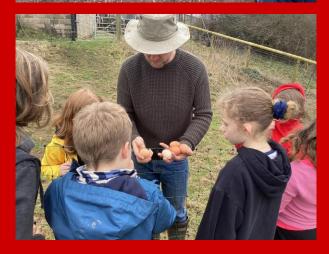

We had a fantastic trip to Bearse Farm recently, that was great fun! The children enjoyed finding out about the ancient woodland, exploring the waterfall and streams, as well as meeting many farm animals! Such a great experience for the children, thank you so much to Tim for having us.

Our trip to Bearse Farm was a wonderful experience – thank you for your support with drop off and collection. The children had an amazing day, taking part in a range of activities, learning about the local flora, fauna and farm animals. Feeding the animals was definitely the highlight of the day for many of the children.