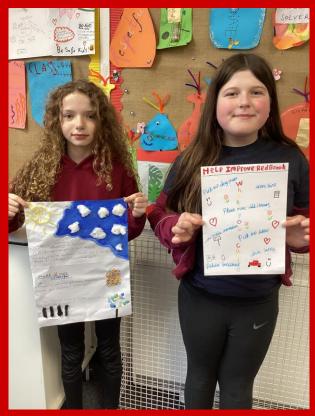

Community engagement has always been at the heart of Redbrook, and the children have had the opportunity, with the support of our Parish Councillor June Davies, to think about how they could

improve their local environment. They had some super ideas, from planting wild flowers, picking up litter to creating a village book stop. We have started with litter picking and June has taken all of the children's ideas back to the council to share. We are very much looking forward to continuing to build on this project over the coming months with their support.

As a school, we've also been taking part, and will continue to take part, in our community projects. Thank you to everyone who took part and a big well done to our class winners and runners up (Phoebe and Evie in Kingfishers), who received free Live on the Wye tickets. We've already begun to collect litter around the village.