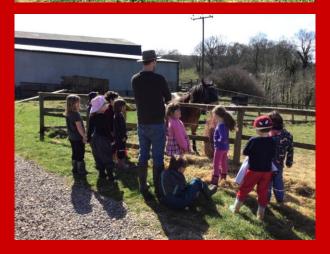

We had a fantastic trip to Bearse Farm recently, that was great fun! The children enjoyed finding out about the ancient woodland, exploring the waterfall and streams, as well as meeting many farm animals! Such a great experience for the children, thank you so much to Tim for having us.

Our trip to Bearse Farm was a wonderful experience – thank you for your support with drop off and collection. The children had an amazing day, taking part in a range of activities, learning about the local flora, fauna and farm animals. Feeding the animals was definitely the highlight of the day for many of the children.