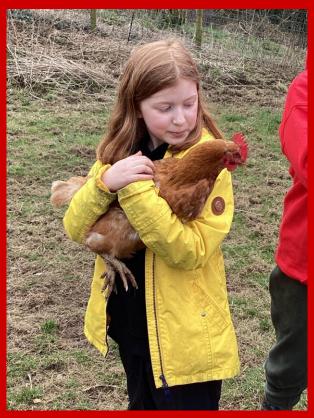

We had a fantastic trip to Bearse Farm recently, that was great fun! The children enjoyed finding out about the ancient woodland, exploring the waterfall and streams, as well as meeting many farm animals! Such a great experience for the children, thank you so much to Tim for having us.

Our trip to Bearse Farm was a wonderful experience – thank you for your support with drop off and collection. The children had an amazing day, taking part in a range of activities, learning about the local flora, fauna and farm animals. Feeding the animals was definitely the highlight of the day for many of the children.