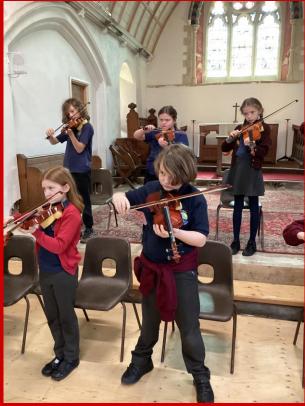

Our violin concert was an amazing demonstration of the children's hard-work in their violin lessons over the last 10 weeks. You could clearly see how seriously they were all taking it – concentration written all over their faces!