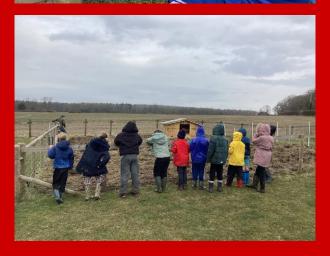

We had a fantastic trip to Bearse Farm recently, that was great fun! The children enjoyed finding out about the ancient woodland, exploring the waterfall and streams, as well as meeting many farm animals! Such a great experience for the children, thank you so much to Tim for having us.

Our trip to Bearse Farm was a wonderful experience – thank you for your support with drop off and collection. The children had an amazing day, taking part in a range of activities, learning about the local flora, fauna and farm animals. Feeding the animals was definitely the highlight of the day for many of the children.