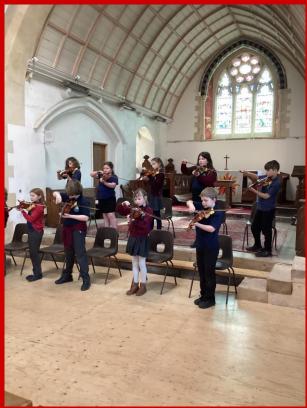

Our violin concert was an amazing demonstration of the children's hard-work in their violin lessons over the last 10 weeks. You could clearly see how seriously they were all taking it – concentration written all over their faces!