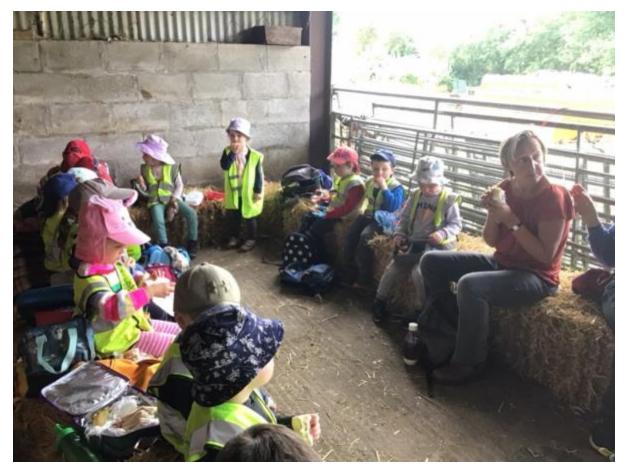

# Farm Trip

1 - Meeting the piglets

2 - The chickens had such soft feathers

The Pre-school children enjoyed a picnic and a tour around Cinderhill farm, where we met some very hungry animals. The children and staff were also treated to some of the very tasty sausage rolls made on site that very day. Staff were amazed at how well the children walked down to the farm and back up to Sunflowers afterwards, not easy with little legs.

We would like to say a big thank you to Deborah for opening up her farm to us and to Helen and Ed for showing us around.

We would like to say fare well to all of our Pre-school children, we will miss you and wish you all every success in your transition into reception. 🛛