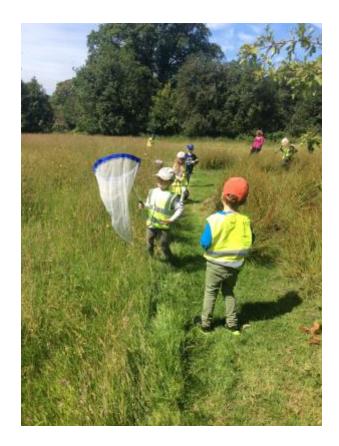

### Bluebell class recently enjoyed a visit to the meadow

We would like to say a huge thank you to Ursula Williams and Jean Green for organising our visit to Jean's meadow. The children had a wonderful day using butterfly nets, sweeping them through the grass and identifying the beetles, bugs and butterflies that they caught. We also enjoyed looking for and identifying the Miriam of native flowers. A beautiful day which should live on in their memories for a long time.