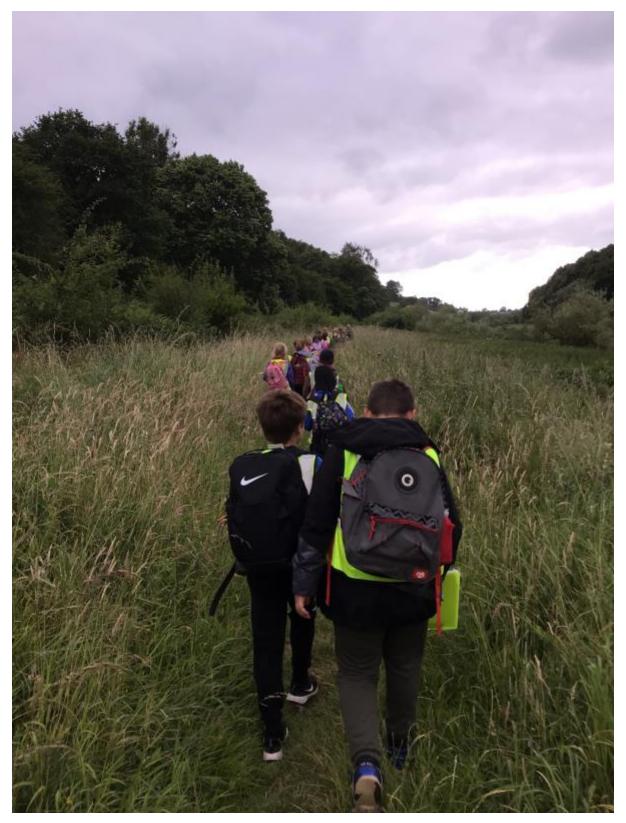

### Bluebell class recently enjoyed a visit to the meadow

We would like to say a huge thank you to Ursula Williams and Jean Green for organising our visit to Jean's meadow. The children had a wonderful day using butterfly nets, sweeping them through the grass and identifying the beetles, bugs and butterflies that they caught. We also enjoyed looking for and identifying the Miriam of native flowers. A beautiful day which should live on in their memories for a long time.