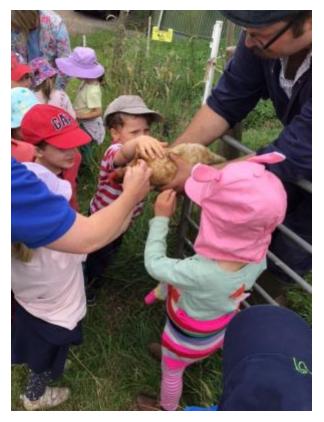

# Farm Trip

1 - Meeting the piglets

2 - The chickens had such soft feathers

The Pre-school children enjoyed a picnic and a tour around Cinderhill farm, where we met some very hungry animals. The children and staff were also treated to some of the very tasty sausage rolls made on site that very day. Staff were amazed at how well the children walked down to the farm and back up to Sunflowers afterwards, not easy with little legs.

We would like to say a big thank you to Deborah for opening up her farm to us and to Helen and Ed for showing us around.

We would like to say fare well to all of our Pre-school children, we will miss you and wish you all every success in your transition into reception. 🛛