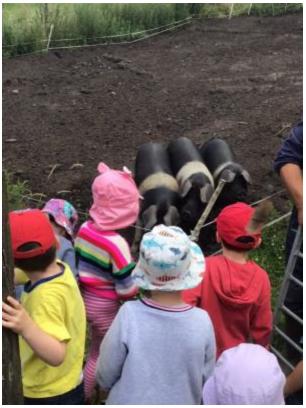

# Farm Trip

1 - Meeting the piglets

2 - The chickens had such soft feathers

The Pre-school children enjoyed a picnic and a tour around Cinderhill farm, where we met some very hungry animals. The children and staff were also treated to some of the very tasty sausage rolls made on site that very day. Staff were amazed at how well the children walked down to the farm and back up to Sunflowers afterwards, not easy with little legs.

We would like to say a big thank you to Deborah for opening up her farm to us and to Helen and Ed for showing us around.

We would like to say fare well to all of our Pre-school children, we will miss you and wish you all every success in your transition into reception. 🛛